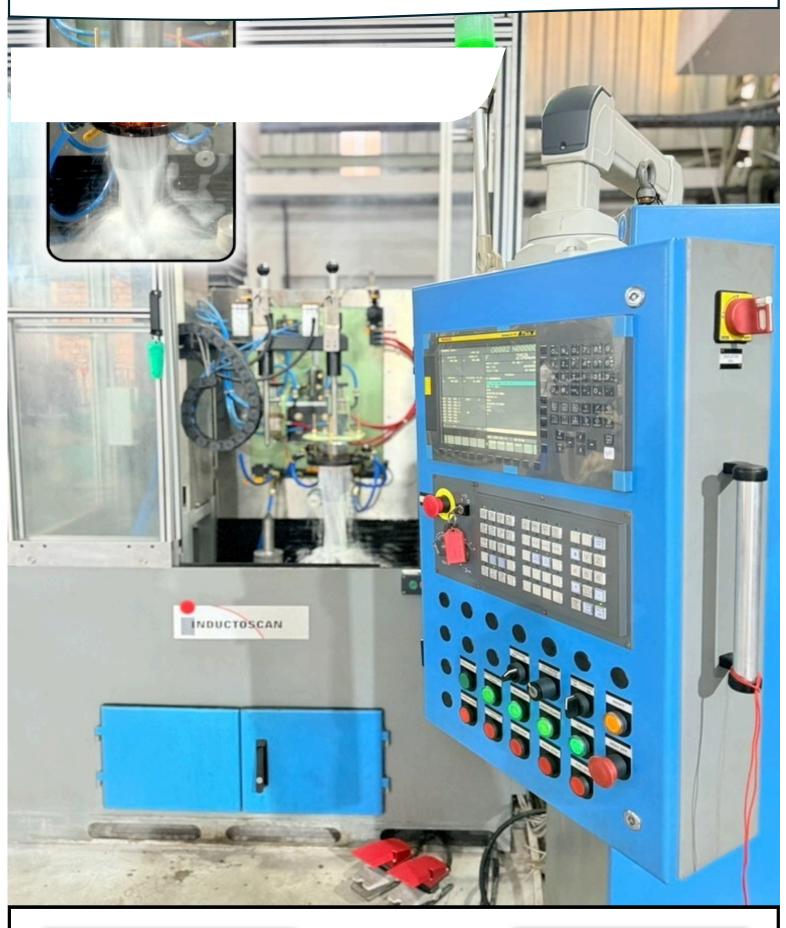

**NING CENTRES** 

**CNC & CONVENTIONAL CENTRELESS GRINDERS** 

HIGH PRECISION CYLINDERICAL GRINDERS

**CNC INDUCTION HARDENING SETUP** 

CONVENTIONAL MACHINING SETUP

**HYDRAULIC & POWER PRESSES** 

CAD/CAM SOFTWARES (SOLIDCAM - SOLIDWORKS)

#### **INDUCTION HARDENING – FANUC CONTROLLER**