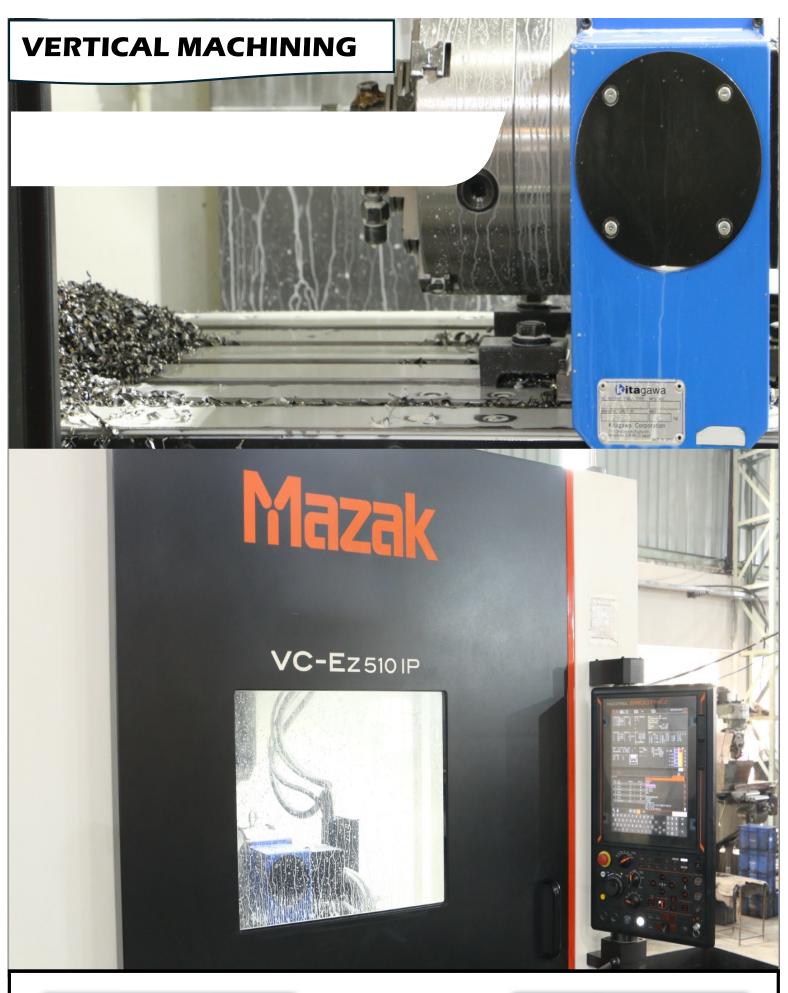

**NING CENTRES** 

**CNC & CONVENTIONAL CENTRELESS GRINDERS** 

HIGH PRECISION CYLINDERICAL GRINDERS

**CNC INDUCTION HARDENING SETUP** 

CONVENTIONAL MACHINING SETUP

**HYDRAULIC & POWER PRESSES** 

CAD/CAM SOFTWARES (SOLIDCAM - SOLIDWORKS)