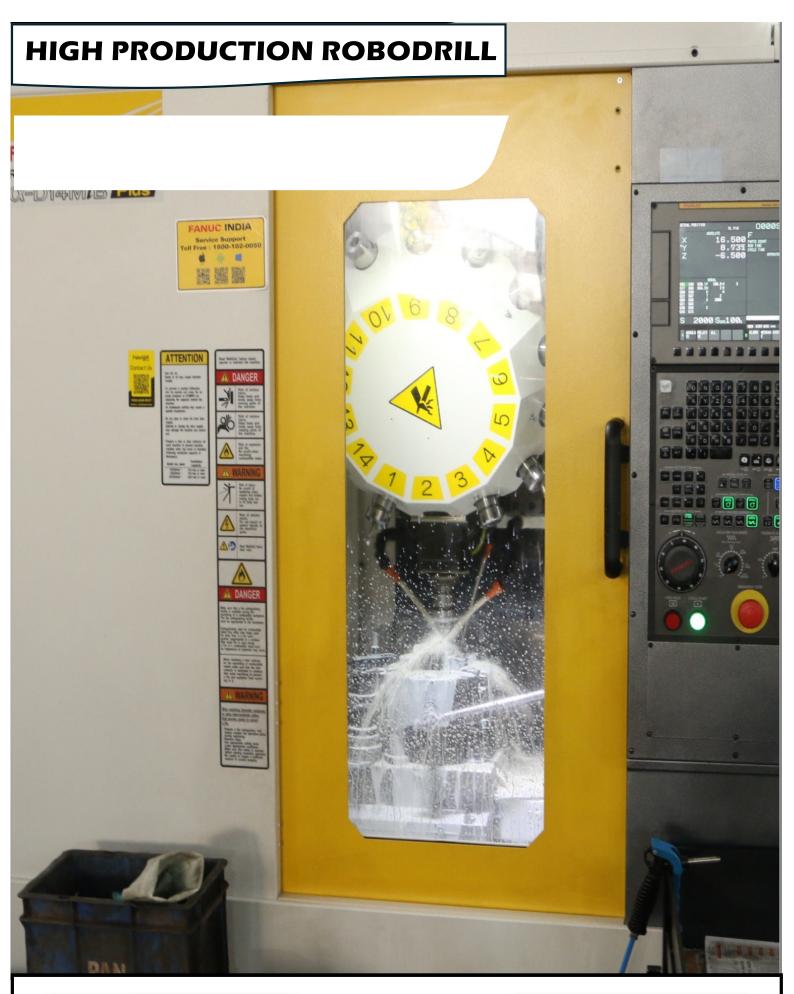

**NING CENTRES** 

**CNC & CONVENTIONAL CENTRELESS GRINDERS** 

HIGH PRECISION CYLINDERICAL GRINDERS

**CNC INDUCTION HARDENING SETUP** 

CONVENTIONAL MACHINING SETUP

**HYDRAULIC & POWER PRESSES** 

CAD/CAM SOFTWARES (SOLIDCAM - SOLIDWORKS)