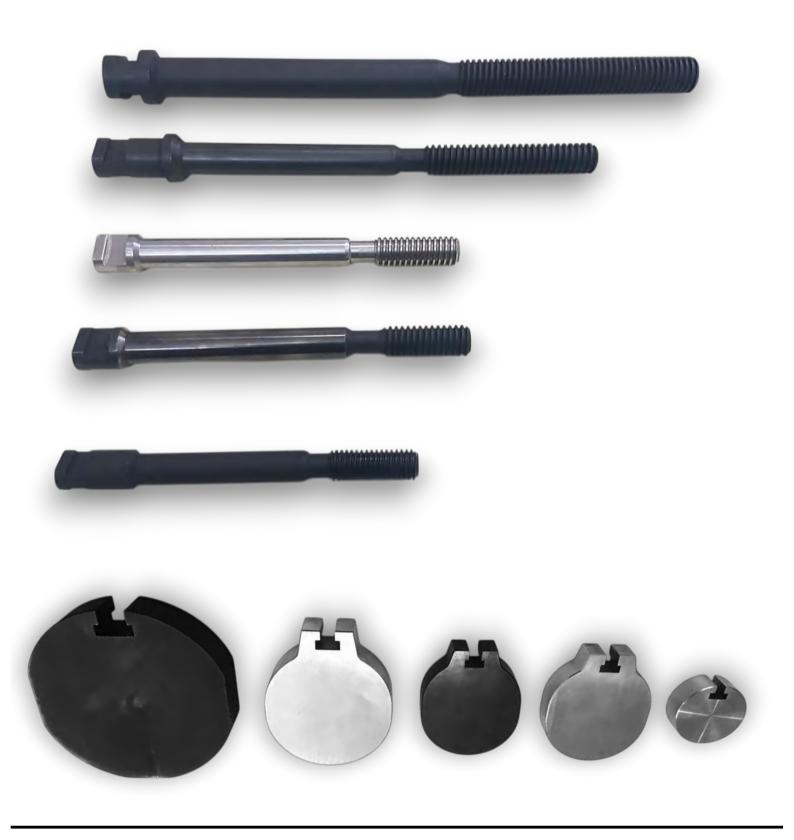

gineers.com

#### **PINS & BUSHINGS - EARTHMOVING MACHINES**







# **PIN - EARTHMOVING MACHINES**







# **BUSHINGS - EXCAVATORS & BACKHOE LOADERS**







# **PINS - EXCAVATORS & BACKHOE LOADERS**







# **PINS - EXCAVATORS & BACKHOE LOADERS**







# **SPLINED PINS - EXCAVATORS**







# **BUSH - EARTHMOVING MACHINES**







#### **PINS - EXCAVATORS & BACKHOE LOADERS**







#### **PINS & BUSHINGS - EARTHMOVING MACHINES**







# **PINS - EARTHMOVING MACHINES**







# **COMPONENTS FOR TRACTORS**













# **COMPONENTS FOR TRACTORS**







# **FORGED COMPONENTS**







#### **CASTING HUBS - BACKHOE LOADERS**







# **BONNETS - OIL & GAS SECTOR**







# **BREAK OUT TOOL - OIL & GAS SECTOR**







#### LASER CUTTINGS







#### **STEMS & GATES - VALVE INDUSTRY**







# **ACTUATOR HOUSINGS - OIL & GAS SECTOR**













# **HAMMER UNIONS - OIL & GAS SECTOR**







# **GUIDE RETAINERS - OIL & GAS SECTOR**







# **PACKING NUTS - OIL & GAS SECTOR**







# **OIL & GAS COMPONENTS**







# MUD PUMP SPARES - OIL & GAS SECTOR